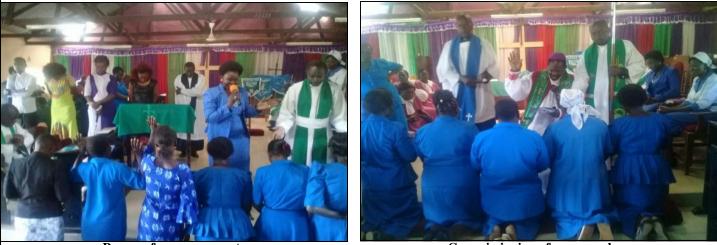

The first Mothers Union Commissioning (Bondo Archdeaconry) was done at St. Michael's Cathedral Bondo. The sermon was delivered by Ev. Winnie Njenga. 86 new members were commissioned out of which 18 gave their lives to Christ during this service which was attended by hundreds of Christians.

**Prayers for new converts** 