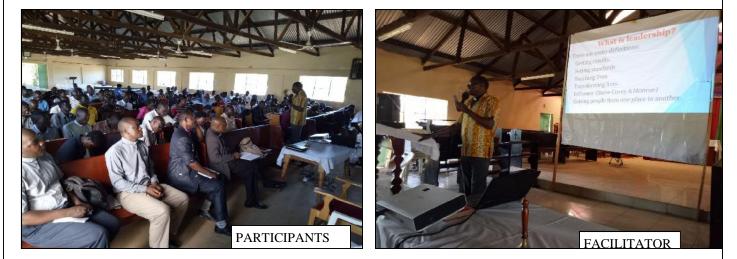

# DIRECTORATE OF MISSIONS

The Provincial Director of Mission., The Rev'd John Mark Oduor led a successful capacity building training in the Diocese which was attended by over 100 participants which included Coordinators and Executive leaders of all departments.

### The main reason s for this training was to:

- Share experience and walk together in Ministry
- Sharpen one another
- Learn from others who are also part who are also doing the same mission.
- Challenge each other to do better
- Equip each other with new ideas